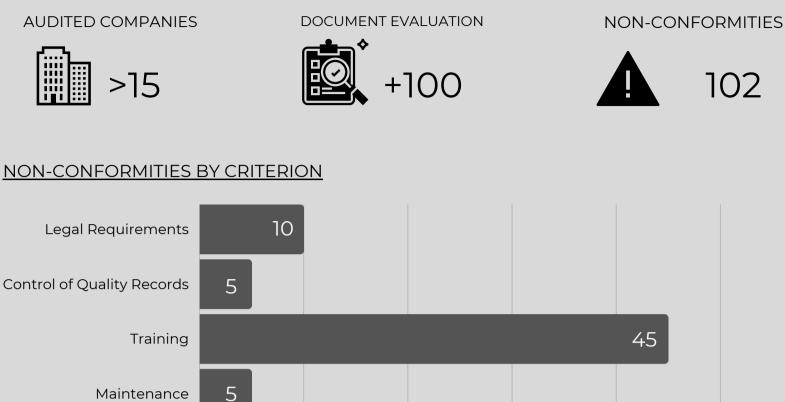

- NRs Unique methodology (NR37 included)
- Country entrance/exit.
- Project management.
- Global/local Regulations

■ ◆ DOCUMENT EVALUATION

+50

COVERED TOPICS

**DIAGNOSTIC HOURS** 165h

#### **CRITICALITY OF NON-CONFORMITIES**

37