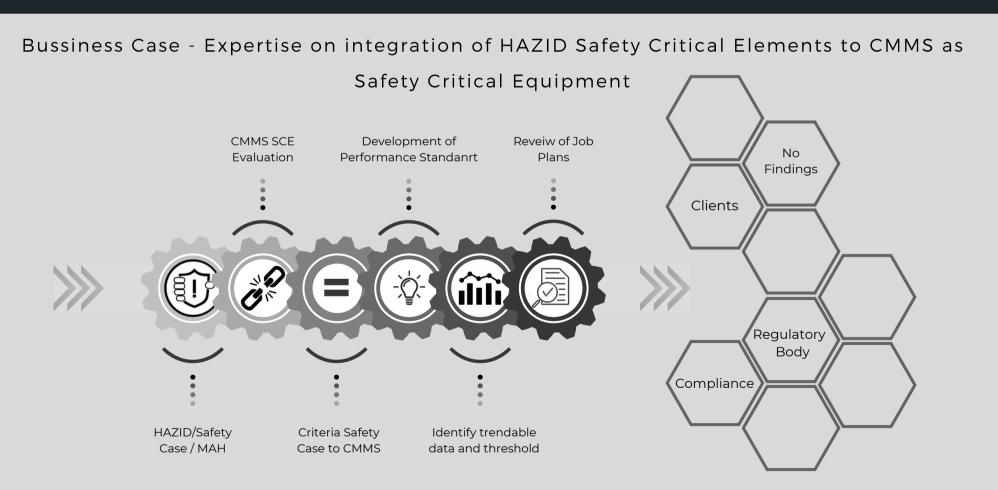

## **ASSET LIFECYCLE**

Under present business scenario, maintenance is emerging as an important part of the strategic thinking for the organization.Managing CORRECT information is important to enhance the effectiveness of maintenance process. Right information in right time facilitate easy and correct decision making safety and compliance risk based approach. Decision making for anticipated replacement of assets should be based on accurate information on their conditions, ensuring through analysis and diagnosis the best return on invested capital, improved operating performance, and lower risks to the organization.

The management of physical assets results in a clear policy of renewing assets that must be replaced not only when they are irreparably damaged, but also when:

- Maintenance data quality diagnostic.
- Formal risk assessment -> SCE bridging-> verification of PS.
- Optimized PM/PdM procedures.
- Inventory compliance and optimization.
- Planning, Acquisition, O&M, Disposal.