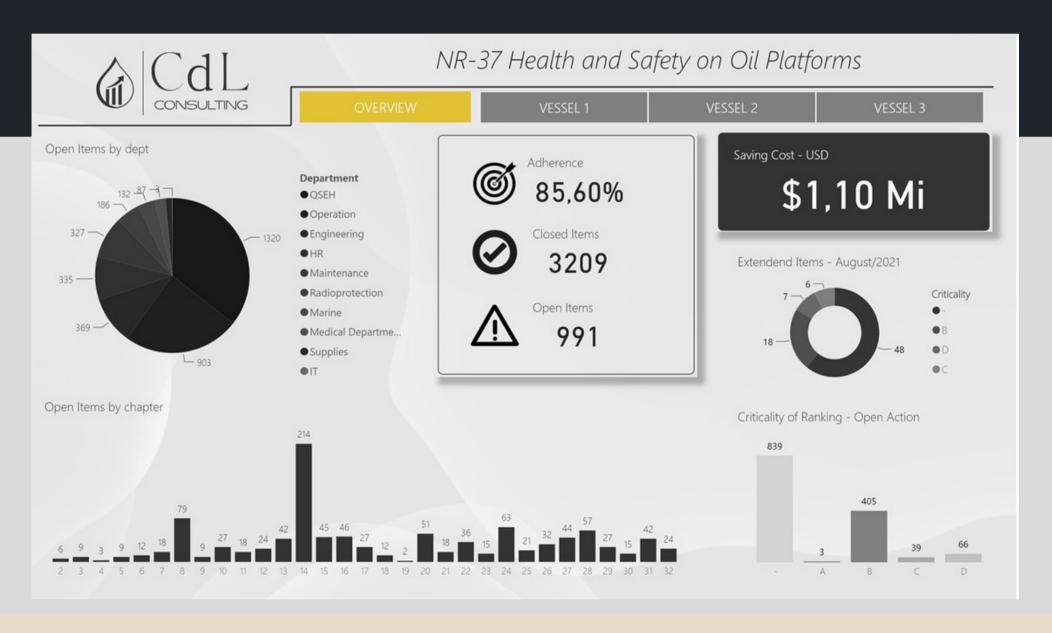

## **BUSINESS INTELLIGENCE**

Use the tools from today world can help, with correct methodology and expertise, driven solutions based on real numbers. CdL Methodology Published deliverables expertise application Equations based on benchmarking Improved use of available resource.

- Executive dashboard with applied field expertise and critical analysis.
- Decision-making based on reliable data.
- Budget planning.
- Performance deviation.
- Customized solution.

EMAIL ADDRESS info@c-cdl.com.br